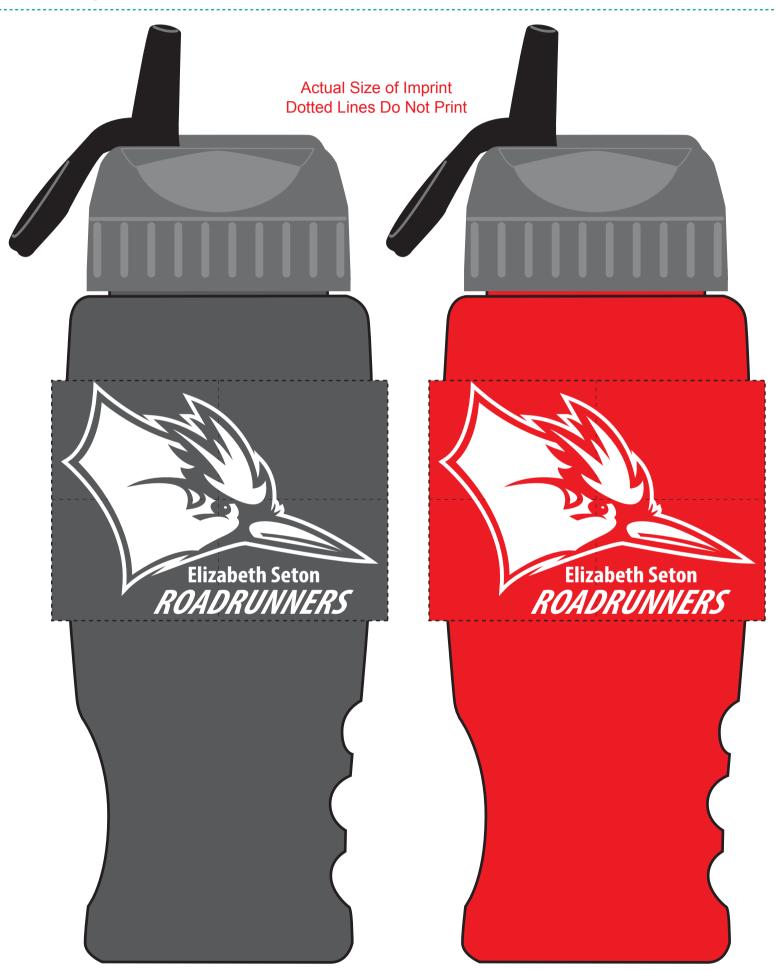

**Order#**: 142475

Product: Poly-Pure - 27 Oz. Transparent Bottle -Flip Straw Lid: Smoke & Red

**Item #**: 1116-318400

Imprint Method: Screen Print on the Side.: White

**Actual Imprint Size**: 3.3"W x 2.4"H