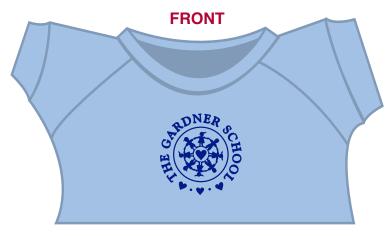

**Order#**: 142460

**Product:** Tropical Flavor Bear Chocolate: Light blue T Shirt

Item #: 1039-308584

Imprint Method: Screen Print on the Shirt (Center): Reflex Blue

Actual Imprint Size: 1"W x 1"H

Actual Size of Imprint
Dotted Lines Do Not Print

Note: the product color may appear differently on your screen in comparison to the actual product

T SHIRT SHOWN AT @ 85% OF ACTUAL SIZE

NOTE: SOME OF THE SMALL DETAILS IN THE MDIDLE OF THE LOGO MIGHT STILL BLEED TOGETHER AND FILL IN

Graphic is for placement only Not to scale