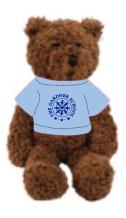

**Order#**: 142460

**Product:** Tropical Flavor Bear Chocolate: Light blue T Shirt

Item #: 1039-308584

Imprint Method: Screen Print on the Shirt (Center): Reflex Blue

Actual Imprint Size: 1"W x 1"H

Actual Size of Imprint
Dotted Lines Do Not Print

Note: the product color may appear differently on your screen in comparison to the actual product

T SHIRT SHOWN AT @ 85% OF ACTUAL SIZE

NOTE: SOME OF THE SMALL DETAILS IN THE MDIDLE OF THE LOGO MIGHT STILL BLEED TOGETHER AND FILL IN