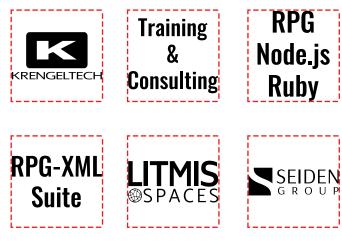

Order#:142455Product:Foam Puzzle Cube: BlueItem #:1064-100591Imprint Method:Pad Print on the All Six Sides: WhiteActual Imprint Size:various on each piece (0.93" x 0.93" maximum)

Actual Size of Imprint Dotted Lines Do Not Print

Note: Small details in the globe in the Litmis logo might fil in when printed