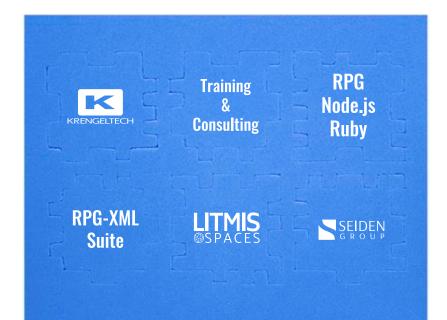

Order#:142455Product:Foam Puzzle Cube: BlueItem #:1064-100591Imprint Method:Pad Print on the All Six Sides: WhiteActual Imprint Size:various on each piece (0.93" x 0.93" maximum)

Actual Size of Imprint Dotted Lines Do Not Print

It is imperative that you view your e-proof and submit your approval and/or changes promptly to maintain your anticipated delivery date.

Please keep in mind that this virtual proof is not a printed sample of your artwork on our product. The size and placement of the artwork may vary from this proof when actually printed on the product. Carefully review the attached proof for verification of copy & layout.

Due to inherent technical differences in color monitors, the imprint colors and product colors depicted in the attached proof will not resemble those in the final product. We make every effort to match requested custom colors, but cannot guarantee a 100% exact match. Imprints are applied using pad or screen inks. These inks are hand mixed as close as possible to the requested color but may vary 2 to 4 shades. For this reason an exact PMS match cannot be guaranteed. Your order is ON HOLD until we receive an approval from you in reference to your artwork.