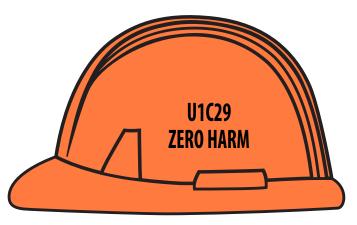

Order#: 142440-Q

**Product:** Hard Hat Stress Reliever-Colors: Orange

Item #: Item #:

Imprint Method: Pad Print on the Side 1 &2: Black

Actual Size of Imprint 1.22"W X 0.5"H

Actual Size of Imprint 0.83"W X 0.5"H