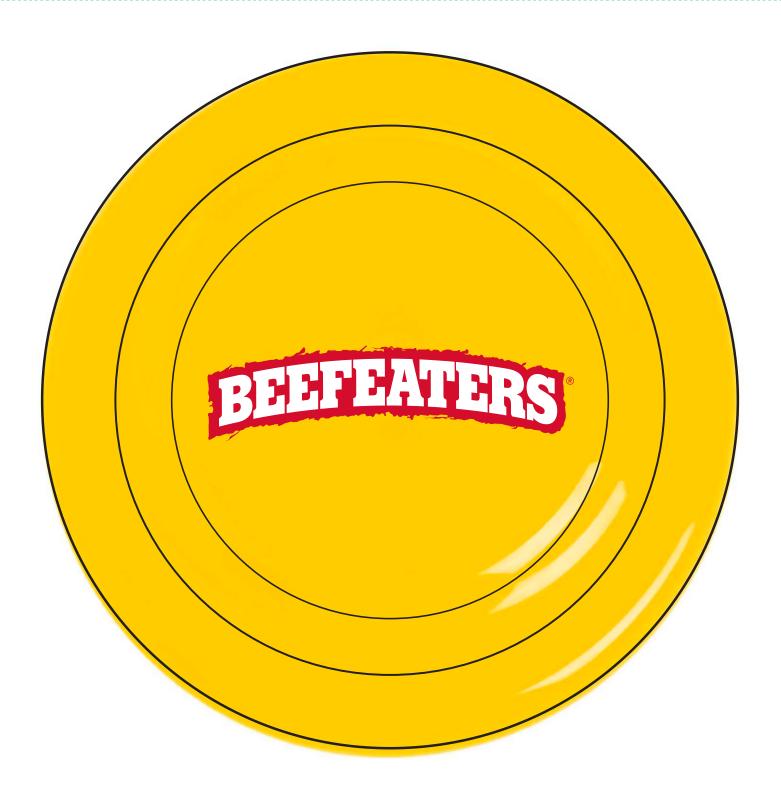

Order#: 142439-Q

**Product:** Frisbee Flyer: Yellow

**Item #**: 1098-100498

Imprint Method: Screen Print on the Front: Red 186, White

Actual Imprint Size: 3.8"W x 1"H