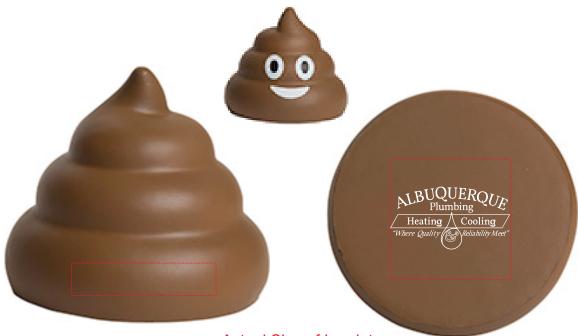

Order#: 142435 Product: Poop Emoji Stress Ball Item #: 1364-315012 Imprint Method: Screen Print on the Back: White Actual Imprint Size: 1.25"W x 0.65"H

## Note: the product color may appear differently on your screen in comparison to the actual product

Actual Size of Imprint Dotted Lines Do Not Print

Note: Your logo will not print well on the back of the item. The impritn area is too small. I recommend printing on the bottom insread. It allwos for amuch largr print area, and your logo will ook much better on the bottom. Please advise.