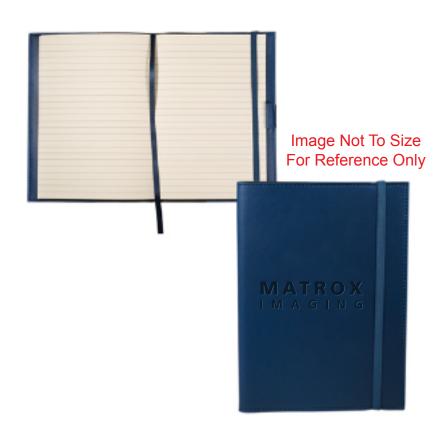

**Order#**: 142423

**Product**: TuscanyTM Refillable Journal: Navy

**Item #**: 1097-316302

Imprint Method: Debossed on the Centered on Front

Actual Imprint Size: 3.25"W x 0.87"H

Actual Size of Imprint
Dotted Lines Do Not Print