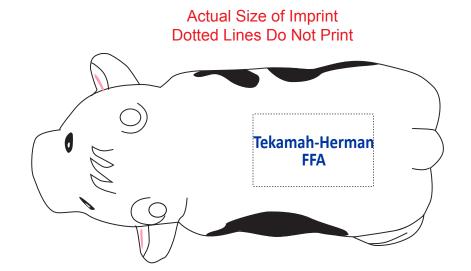

Order#: 142415 Product: Milk Cow Stress Reliever Item #: 1008-304782 Imprint Method: Pad Print on the Back: Blue 286 Actual Imprint Size: 1.25"W x 0.31"H