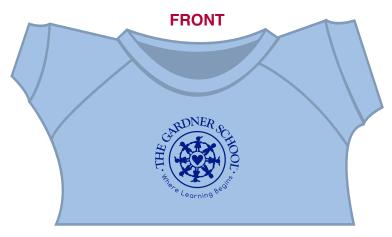

Order#: 142374

**Product:** Tropical Flavor Bear Chocolate: Light blue T Shirt

Item #: 1039-308584

Imprint Method: Screen Print on the Shirt (Center): Reflex Blue

Actual Imprint Size: 1"W x 1"H

Note: the product color may appear differently on your screen in comparison to the actual product

T SHIRT SHOWN AT @ 85% OF ACTUAL SIZE

Graphic is for placement only Not to scale