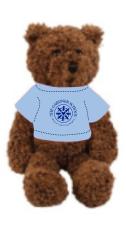

Order#: 142374

**Product:** Tropical Flavor Bear Chocolate: Light blue T Shirt

Item #: 1039-308584

Imprint Method: Screen Print on the Shirt (Center): Reflex Blue

Actual Imprint Size: 1"W x 1"H

Note: the product color may appear differently on your screen in comparison to the actual product