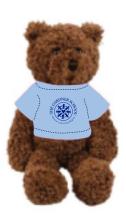

Order#: 142356

**Product:** Tropical Flavor Bear Chocolate: Light blue T Shirt

Item #: 1039-308584

Imprint Method: Screen Print on the Shirt (Center): Reflex Blue

Actual Imprint Size: 1"W x 1"H

Note: the product color may appear differently on your screen in comparison to the actual product