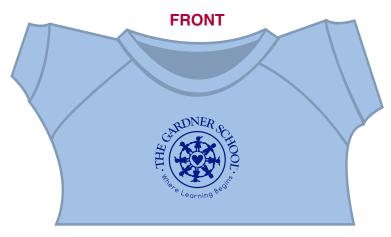

Order#: 142356

**Product:** Tropical Flavor Bear Chocolate: Light blue T Shirt

Item #: 1039-308584

Imprint Method: Screen Print on the Shirt (Center): Reflex Blue

Actual Imprint Size: 1"W x 1"H

Note: the product color may appear differently on your screen in comparison to the actual product

T SHIRT SHOWN AT @ 85% OF ACTUAL SIZE

Graphic is for placement only Not to scale