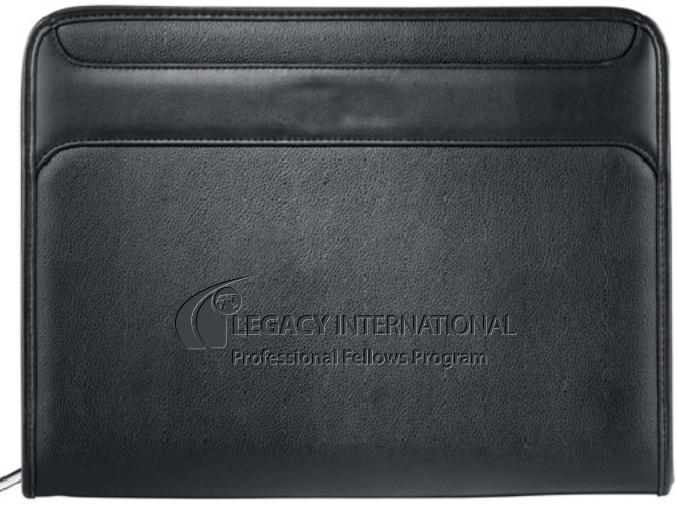

Order#: 142355

**Product:** Burke Zippered Padfolio

Item #: 1067-302001

Imprint Method: Debossed on the Spine Bottom Centered on Front

Actual Imprint Size: 7"W x 2"H

Note: Artwork is perfectly centered within the bottom portion of the portfolio Artwork is not going to be printed. It will be debossed into the leather.

Image Not To Size For Reference Only