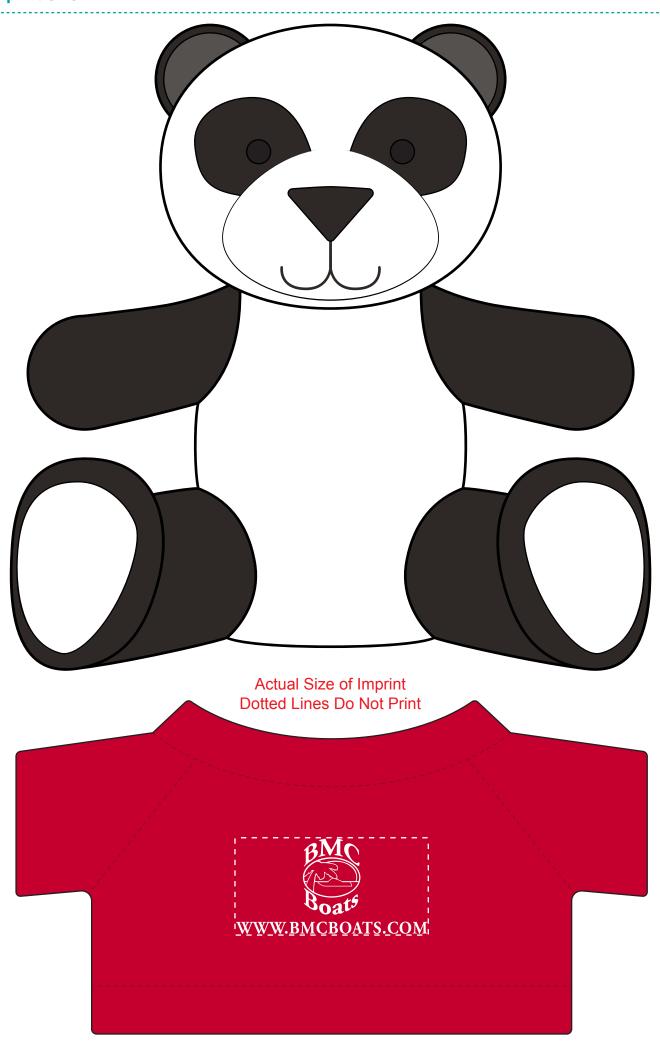

Order#: 142348

Product: Plush Panda with T-Shirt: Red T Shirt

**Item #**: 1097-318330

Imprint Method: Silkscreen on the Front: White

Actual Imprint Size: 2"W x 1"H

PLEASE NOTE: THE IMPRINT AREA ON THIS ITEM IS SMALL. BECAUSE OF HOW SMALL YOUR LOGO WILL PRINT, THERE MAY BE SOME FILL-IN/LOSS OF DETAIL