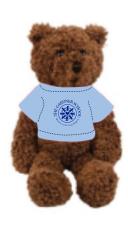

**Order#**: 142346

**Product:** Tropical Flavor Bear Chocolate: Light blue T Shirt

Item #: 1039-308584

Imprint Method: Screen Print on the Shirt (Center): Reflex Blue

Actual Imprint Size: 1"W x 1"H

Note: the product color may appear differently on your screen in comparison to the actual product

T SHIRT SHOWN AT @ 85% OF ACTUAL SIZE

Graphic is for placement only Not to scale