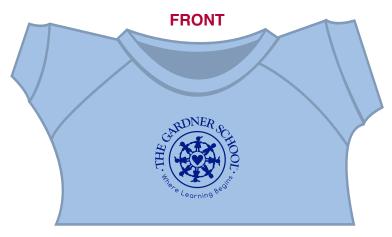

**Order#**: 142346

**Product:** Tropical Flavor Bear Chocolate: Light blue T Shirt

Item #: 1039-308584

Imprint Method: Screen Print on the Shirt (Center): Reflex Blue

Actual Imprint Size: 1"W x 1"H

Note: the product color may appear differently on your screen in comparison to the actual product

T SHIRT SHOWN AT @ 85% OF ACTUAL SIZE

Graphic is for placement only Not to scale