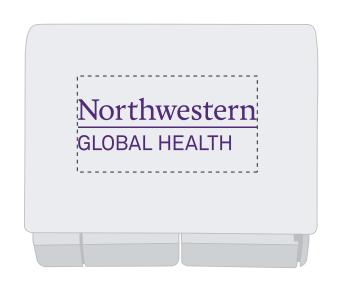

Order#: 142341

**Product:** Nomad Travel Adaptor: White

**Item #**: 1001-313539

Imprint Method: Screen Print on the Front: Purple PMS 3555

Actual Imprint Size: 1.86"W x 0.54"H

Note: the product color may appear differently on your screen in comparison to the actual product

Imprint Color

Imprint shown @ 100% Dotted line to show imprint area