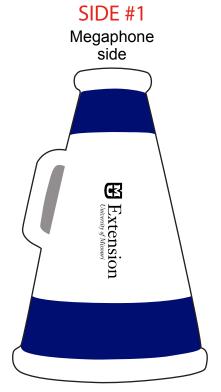

**Order#**: 142330

**Product:** Megaphone Stress Reliever

Item #: 1008-307267

Imprint Method: Screen Print, Side 1, Side 2, Front: Black

**Actual Imprint Size**: 1"W x 0.25"H (Side 1), 1"W x 0.36"H (Side 2), 1"W x 1.43"H (Front)

**ACTUAL SIZE** 

PLEASE NOTE: LOGO(S) ARE SHOWN AT MAX IMPRINT