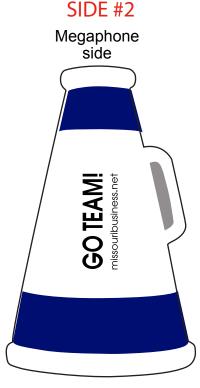

**Order#**: 142330

**Product:** Megaphone Stress Reliever

Item #: 1008-307267

Imprint Method: Screen Print, Side 1, Side 2, Front: Black

**Actual Imprint Size**: 1"W x 0.25"H (Side 1), 1"W x 0.36"H (Side 2), 1"W x 1.43"H (Front)

## **WARNING NOTE:**

THE VERY SMALL TEXT IN THE LOGO WILL FILL IN WHEN PRINTED AT THE IMPRINT SIZE. PLEASE ADVISE.

**GO TEAM!** 

missouribusiness.net

PLEASE ADVISE IF THE ARTWORK POSITION IS CORRECT BEFORE APPROVING THE ORDER.

**ACTUAL SIZE** 

PLEASE NOTE: LOGO(S) ARE SHOWN AT MAX IMPRINT