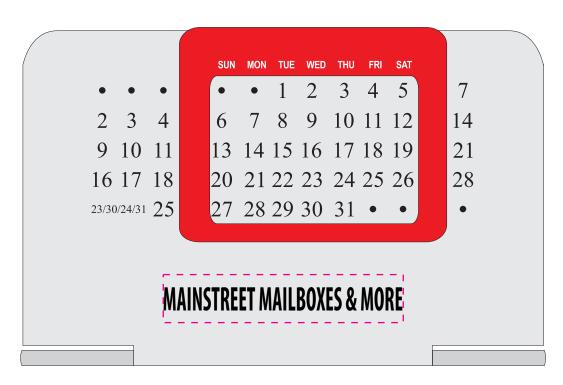

**Order#**: 142328

**Product**: Edington Perpetual Calendar : Red

**Item #**: 1202-316516

Imprint Method: Pad Print on the Front Bottom: Black

Actual Imprint Size: 2.5"W x 0.25"H

Note: the product color may appear differently on your screen in comparison to the actual product