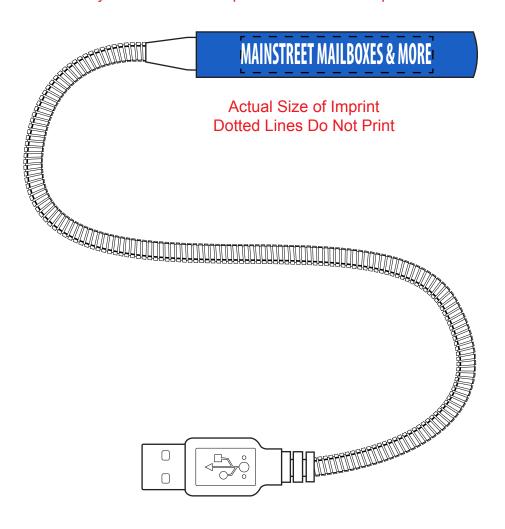

**Order#**: 142328

Product: USB Flex Light Item #: 1008-310393

Imprint Method: Screen Print on the Side: White

Actual Imprint Size: 2"W x 0.2"H

Note: the product color may appear differently on your screen in comparison to the actual product