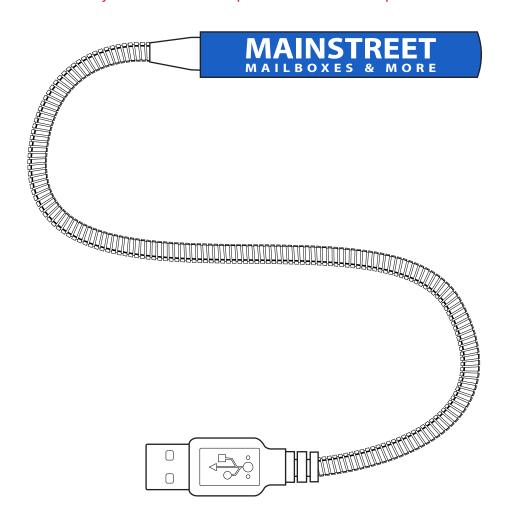

Order#: 142328

**Product:** USB Flex Light **Item #**: 1008-310393

Imprint Method: Screen Print on the Side: White

Actual Imprint Size: 2"W x 0.35"H

Note: the product color may appear differently on your screen in comparison to the actual product