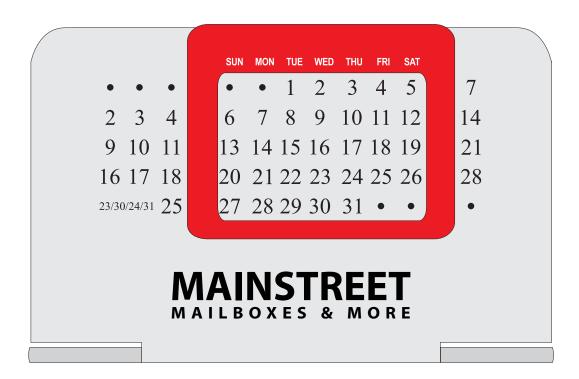

**Order#**: 142328

**Product:** Edington Perpetual Calendar: Red

Item #: 1202-316516

Imprint Method: Pad Print on the Front Bottom: Black

Actual Imprint Size: 2.5"W x 0.5"H

Note: the product color may appear differently on your screen in comparison to the actual product