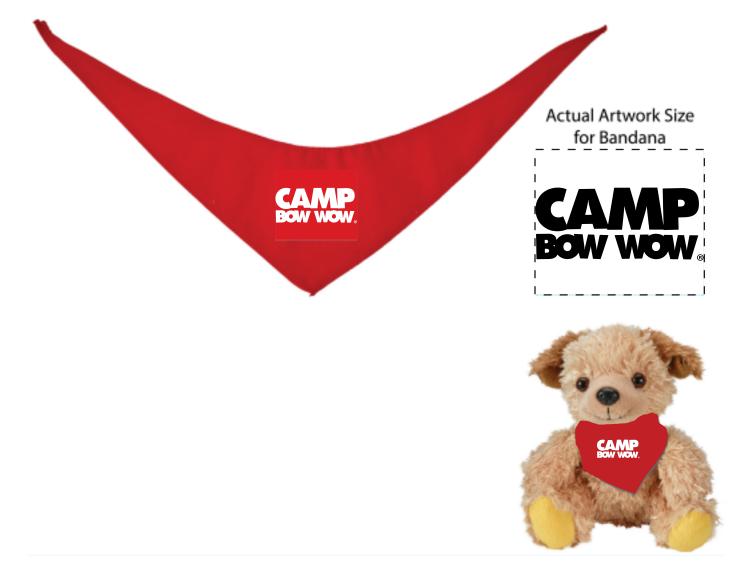

Order#:142308Product:Cuddliez - Dog: Red BandanaItem #:1098-316222Imprint Method:Screen Print on the Bandana: WhiteActual Imprint Size:1.75"W x 0.75"H