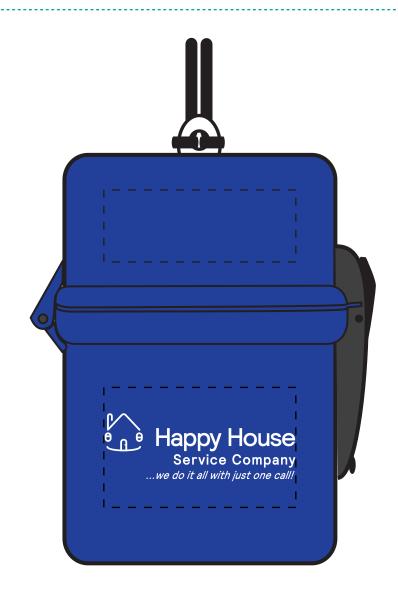

Order#: 142307

**Product:** Waterproof Storage Case: Blue

**Item #**: 1008-304502

Imprint Method: Screen Print on the First Side - Lower Base: White

Actual Imprint Size: 2"W x 0.7"H