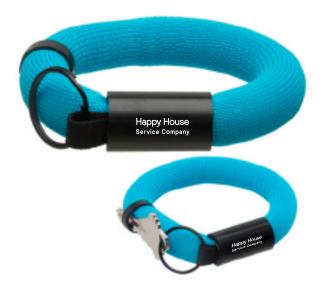

**Order#**: 142307

**Product:** Floating Wrist Strap Key Holder: Blue

Item #: 1354-315223

Imprint Method: Screen Print on the Band: White

Actual Imprint Size: 0.62"W x 0.2"H

Actual Size of Imprint

Please note: the full logo as-is will not print well on this item,
due to the very small print space. I recommend text only
as shown. Please advise if this is okay.

Note: the product color may appear differently on your screen in comparison to the actual product