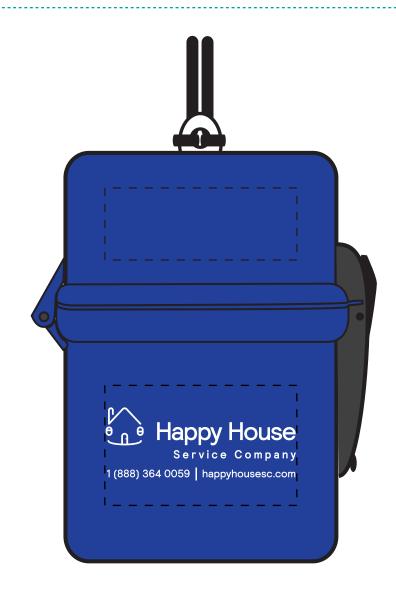

Order#: 142307

**Product:** Waterproof Storage Case: Blue

**Item #**: 1008-304502

Imprint Method: Screen Print on the First Side - Lower Base: White

Actual Imprint Size: 2"W x 0.75"H