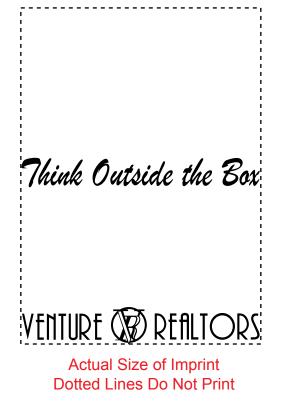

Order#: 142247 Product: 5-in-1 Mini Desk Organizer: Red Item #: 1104-316709 Imprint Method: Screen Print on the Top: Black Actual Imprint Size: 2.5"W x 2"H

Note: the product color may appear differently on your screen in comparison to the actual product