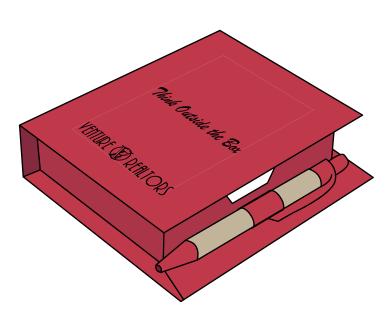

Order#: 142247 Product: 5-in-1 Mini Desk Organizer: Red Item #: 1104-316709 Imprint Method: Screen Print on the Top: Black Actual Imprint Size: 2.5"W x 2"H

Note: the product color may appear differently on your screen in comparison to the actual product