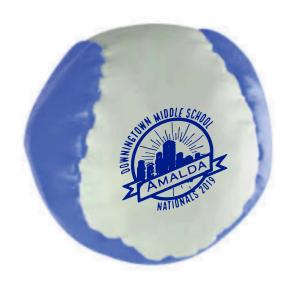

Order#: 142246

Product: 2" Kick Ball: Blue Item #: 1280-301034

Imprint Method: Pad Print on the Ball: Reflex Blue

Actual Imprint Size: 0.938" W x 0.8811" H

## Small details in the art might fill in slightly.

Art Size 0.938" W x 0.8811" H

Graphic is for placement only not to scale

Note: the product color may appear differently on your screen in comparison to the actual product