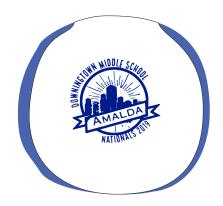

Order#: 142246

Product: 2" Kick Ball: Blue Item #: 1280-301034

Imprint Method: Pad Print on the Ball: Reflex Blue

Actual Imprint Size: 0.938" W x 0.8811" H

## Small details in the art might fill in slightly.

Art Size 0.938" W x 0.8811" H

Graphic is for placement only not to scale

Note: the product color may appear differently on your screen in comparison to the actual product