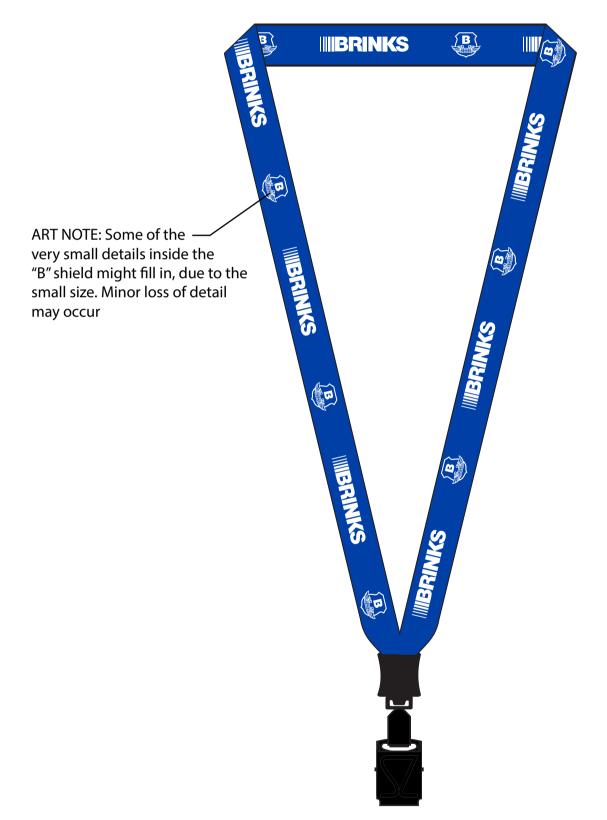

## Order#: 142242 Product: Dye-Sublimated Polyester Lanyard with O-Ring Attachment 3/4 Inch: Large Metal Bulldog Clip Item #: 1250-301673

**Imprint Method:** 4 Color Process on the Both Sides (End to End)

\*\*\* **IMPORTANT INFORMATION**\*\*\* (**PLEASE READ**) Please proof carefully for spelling errors, omissions, and layout accuracy. It is your responsibility to correct any errors. Garrett Specialties assumes no responsibility for errors after a proof has been authorized to print. Please note changes or revisions to your proof from your original instructions may cause revision in your ship date. Delays in paper proof approval also may require a change in your schedule ship dates. Occasionally, some fax machines may distort the image. Please pay close attention to numbers.