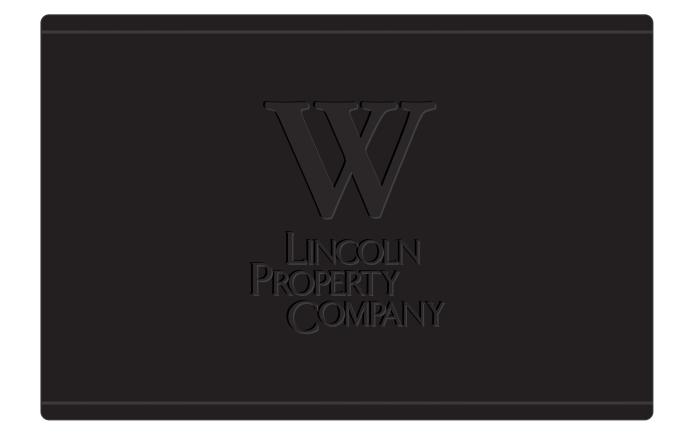

Order#: 142234

**Product**: CasablancaTMThermos, Tumbler & Journal Ghirardelli® Gift Set: Natural

Item #: 1097-314364

Imprint Method: Debossed on the Thermos Sleeve, Tumbler Sleeve, Journal and Front of Bin

**Actual Imprint Size**: THERMOS: 2.7"W x 3.2"H, TUMBLER: 1.87"W x 2.2"H, BIN: 1.87"W x 2.2"H, JOURNAL: 2.3"W x 3"H

## 75% Actual Size Deboss - Standard