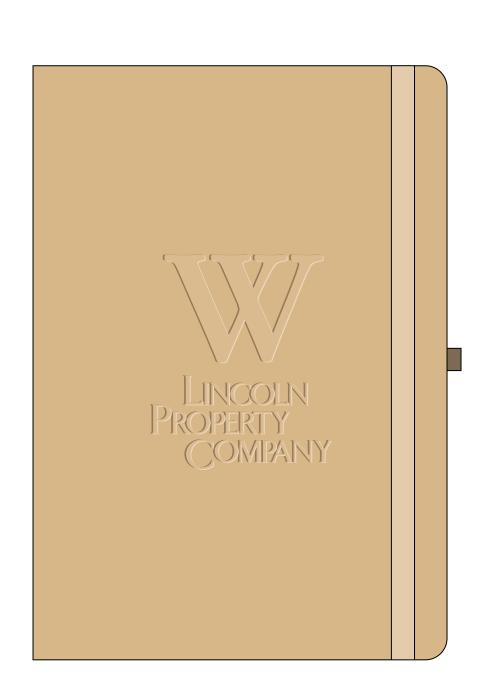

Order#: 142234

**Product**: CasablancaTMThermos, Tumbler & Journal Ghirardelli® Gift Set: Natural

Item #: 1097-314364

Imprint Method: Debossed on the Thermos Sleeve, Tumbler Sleeve, Journal and Front of Bin

**Actual Imprint Size**: THERMOS: 2.7"W x 3.2"H, TUMBLER: 1.87"W x 2.2"H, BIN: 1.87"W x 2.2"H, JOURNAL: 2.3"W x 3"H

## 75% Actual Size Deboss - Standard