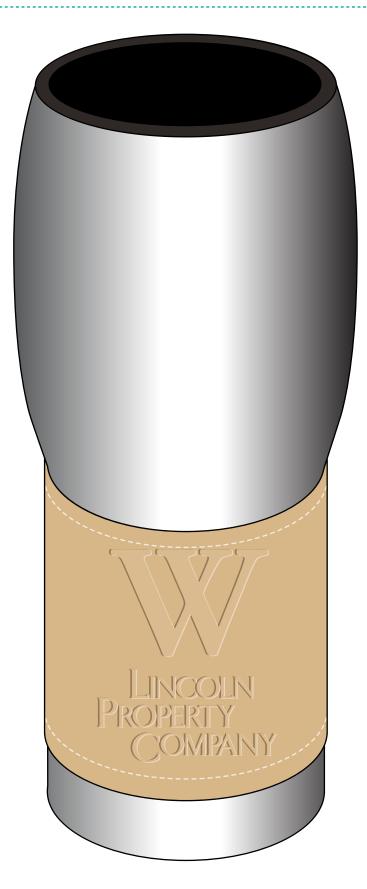

Order#: 142234

**Product**: CasablancaTMThermos, Tumbler & Journal Ghirardelli® Gift Set: Natural

Item #: 1097-314364

Imprint Method: Debossed on the Thermos Sleeve, Tumbler Sleeve, Journal and Front of Bin

**Actual Imprint Size**: THERMOS: 2.7"W x 3.2"H, TUMBLER: 1.87"W x 2.2"H, BIN: 1.87"W x 2.2"H, JOURNAL: 2.3"W x 3"H

## 75% Actual Size Deboss - Standard