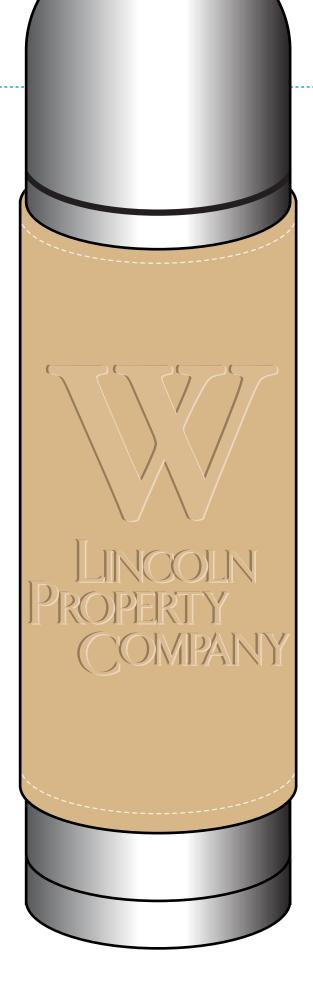

Order#: 142234

**Product**: CasablancaTMThermos, Tumbler & Journal Ghirardelli® Gift Set: Natural

Item #: 1097-314364

Imprint Method: Debossed on the Thermos Sleeve, Tumbler Sleeve, Journal and Front of Bin

**Actual Imprint Size**: THERMOS: 2.7"W x 3.2"H, TUMBLER: 1.87"W x 2.2"H, BIN: 1.87"W x 2.2"H, JOURNAL: 2.3"W x 3"H

## 75% Actual Size Deboss - Standard