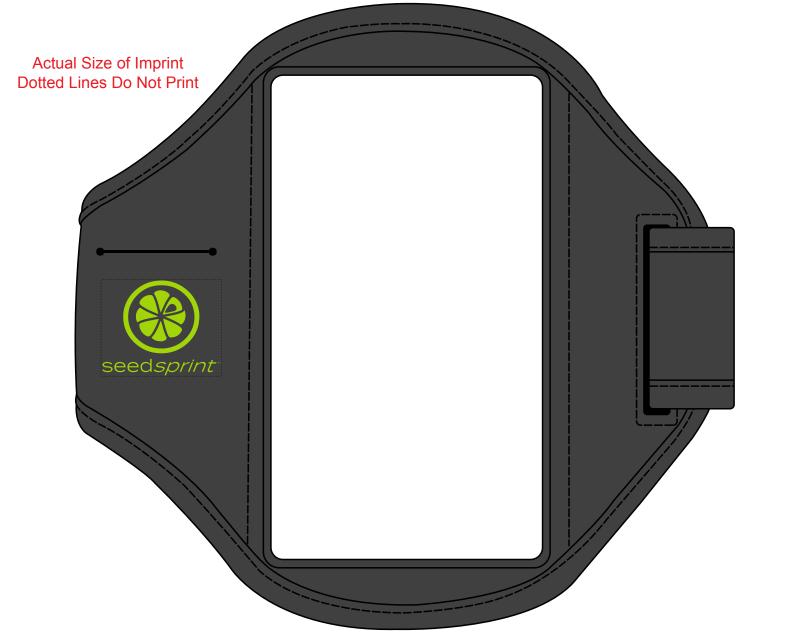

Note: the product color may appear differently on your screen in comparison to the actual product

Order#:142201Product:Armband Phone CaseItem #:1008-312205Imprint Method:Screen Print on the Front (Next to window): Lime Green 375Actual Imprint Size:1.25"W x 1"H