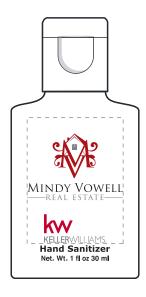

**Order#**: 142199

Product: Hand Sanitizer - 1 Ounce: Clear/Unscented

**Item #**: 1010-313882

Imprint Method: 4 Color Process on the Front

Actual Imprint Size: 1"W x 1.12"H

Please note: some of the small details in your logo (such as the lines that make the window in your logo) might bleed together and fill in when printed). some minor loss of detail may occur.

Actual Size of Imprint

Dotted Lines Do Not Print