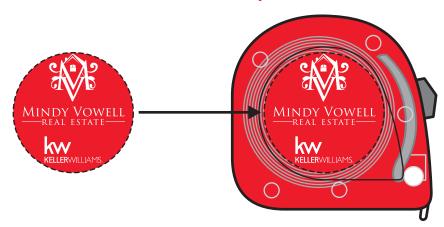

**Order#**: 142199

**Product:** Translucent Tape Measure 10 Ft.: Translucent Red

Item #: 1056-104130

Imprint Method: Pad Print on the Side: White

Actual Imprint Size: 1"W x 1.12"H

Please note: some of the small details in your logo (such as the lines that make the window in your logo) might bleed together and fill in when printed). some minor loss of detail may occur.

Actual Size of Imprint
Dotted Lines Do Not Print

Note: the product color may appear differently on your screen in comparison to the actual product