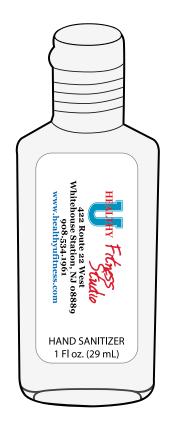

Order#: 142173

**Product**: Hand Sanitizer in Oval Bottle - 1 oz.

**Item #**: 1348-315856

Imprint Method: 4 Color Process on the Front/White Label

Actual Imprint Size: 1.38"W x 0.75"H

## 100% ACTUAL SIZE