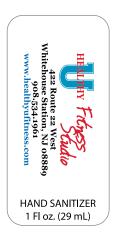

Order#: 142173

**Product**: Hand Sanitizer in Oval Bottle - 1 oz.

**Item #**: 1348-315856

Imprint Method: 4 Color Process on the Front/White Label

Actual Imprint Size: 1.38"W x 0.75"H

## 100% ACTUAL SIZE