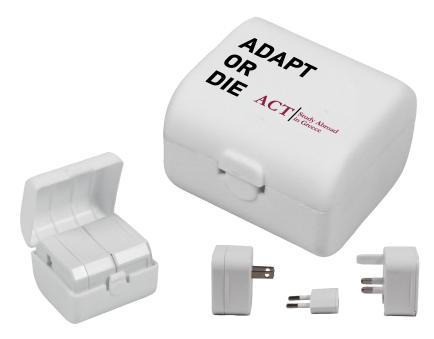

Order#: 142151

**Product:** Frequent Traveler Power Adapter Kit: White

Item #: 1280-317806

Imprint Method: Pad Print on the Case: Black, PMS 208

Actual Imprint Size: 1.75" W x 0.8755" H

Note: Red box indicates imprint area and will not print.

Art Size 1.75" W x 0.8755" H

Graphic is for placement only not to scale