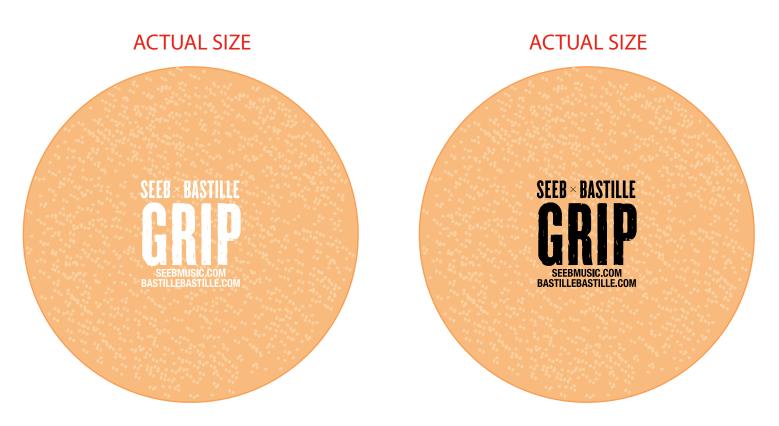

Order#:142144Product:Grapefruit Stress BallItem #:1008-304806Imprint Method:Pad Print on the Outside: White or Black (Please see the notes below and confirm)Actual Imprint Size:1"W x 1.12"H

PLEASE NOTE: WHITE IMPRINT WILL NOT CONTRAST WELL ON THIS ITEM. SO WE RECOMMEND A DARK IMPRINT LIKE BLACK. PLEASE ADVISE

ALSO, SOME OF THE NEGATIVE SPACE HOLES IN THE TEXT THAT GIVE IT THAT GRUNGE-STYLE TEXTURE WILL CLOSE UP AND FILL IN. THE TET WILL MOST LIKELY PRINT MORE SOLID THAN WHAT IS SHOWN IN THE PROOF BELOW.