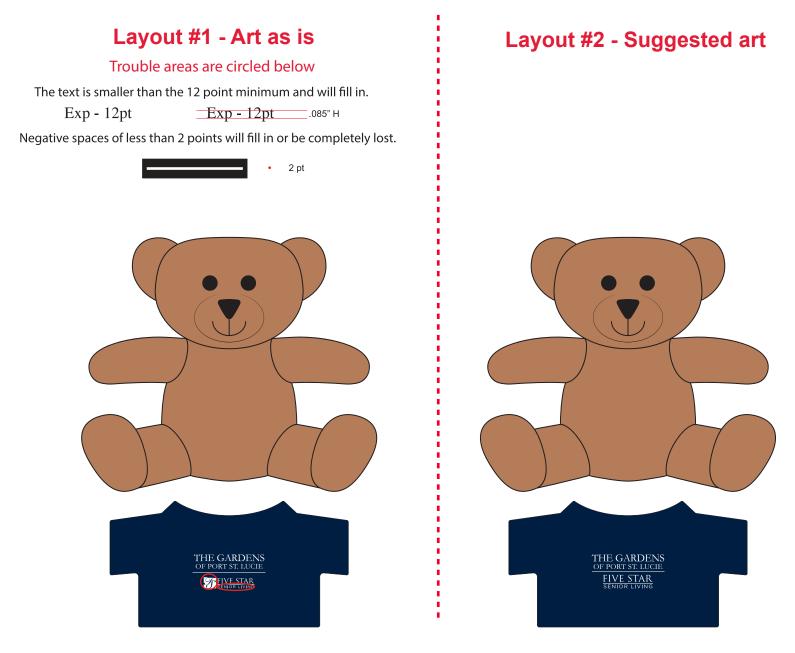

Order#: 142142 Product: Plush 7"Teddy Bear: Navy Blue Item #: 1097-318182 Imprint Method: Silkscreen on the Front of Tee: White

NOT ACTUAL SIZE

## \*\*\*IMPORTANT INFORMATION\*\*\* (PLEASE READ)

Please proof carefully for spelling errors, omissions, and layout accuracy. It is your responsibility to correct any errors. Garrett Specialties assumes no responsibility for errors after a proof has been authorized to print. Please note changes or revisions to your proof from your original instructions may cause revision in your ship date. Delays in paper proof approval also may require a change in your schedule ship dates. Occasionally, some fax machines may distort the image. Please pay close attention to numbers.

It is imperative that you view your e-proof and submit your approval and/or changes promptly to maintain your anticipated delivery date.

Please keep in mind that this virtual proof is not a printed sample of your artwork on our product. The size and placement of the artwork may vary from this proof when actually printed on the product. Carefully review the attached proof for verification of copy & layout.