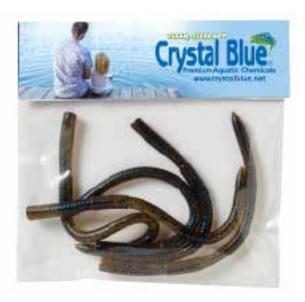

Order#: 142121

**Product:** 6-Pack Worms: Blue Worms

Item #: 1280-316555

Imprint Method: Full Color Digital Imprint

Actual Imprint Size: 6"W x 1.75"H on each side of the Hangtag

Hangtag gets fodled here