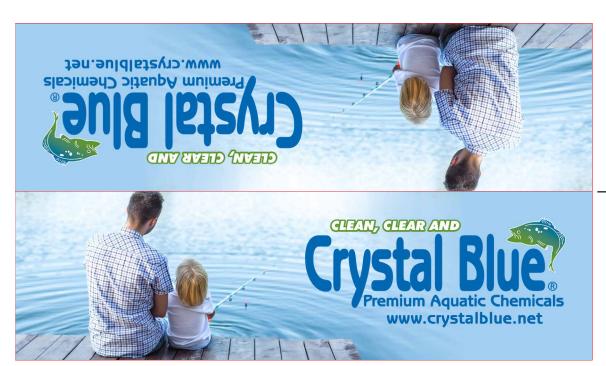

Order#: 142121

**Product:** 6-Pack Worms: Blue Worms

Item #: 1280-316555

Imprint Method: Full Color Digital Imprint

Actual Imprint Size: 6"W x 1.75"H on each side of the Hangtag

Hangtag gets fodled here