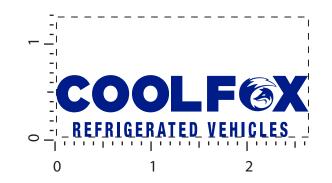

Order#: 142101 Product: Van Stress Reliever Item #: 1097-100951 Imprint Method: Pad Print on the Top of Van - Reflex Blue Actual Imprint Size: 2.625"W x 0.65"H

## TOP

## "for measurement only - logo will be imprinted center position on item (see template layout)" Artwork shown @ 100% Dotted line is for FPO (FOR POSITION ONLY) to show imprint area