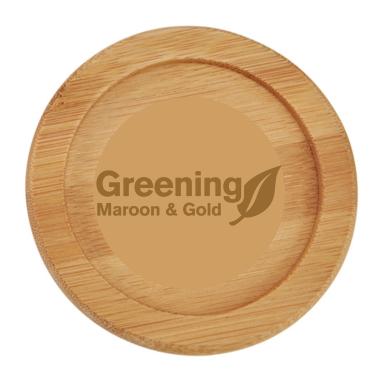

Order#: 142081

Product: Bamboo Coaster Item #: 1098-315102

Imprint Method: Laser Engraved on the Top of Coaster.

Actual Imprint Size: 1.93"W x 0.62"H

NOTE: The color of your laser engraved artwork will depend on the nature of the item and it's material.