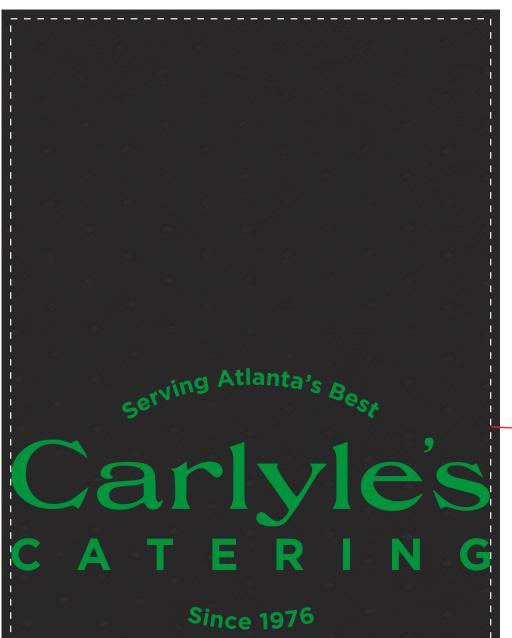

Order#:142074Product:Zippered Insulated Grocery Tote Bag: BlackItem #:1086-310284Imprint Method:Heat Transfer on the Side 1: Green 355Actual Imprint Size:5"W x 2.72"H