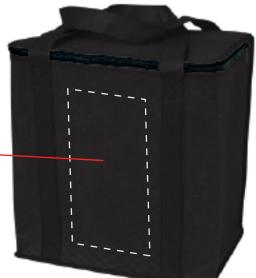

Order#:142074Product:Zippered Insulated Grocery Tote Bag: BlackItem #:1086-310284Imprint Method:Heat Transfer on the Side 1: Green 355Actual Imprint Size:5"W x 2.72"H