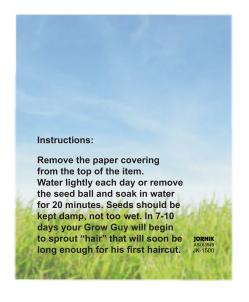

Order#: 142064

**Product:** Seed Sensations Grow Guy

Item #: 1280-312983

Imprint Method: Screen Print on the On Chest: Black, Metallic Silver 877, PMS 583U

Actual Imprint Size: 0.6"W x 0.4148"H

Note: Red box indicates imprint area and will not print.