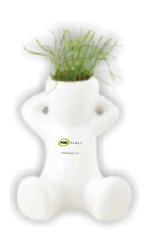

Order#: 142064

**Product:** Seed Sensations Grow Guy

Item #: 1280-312983

Imprint Method: Screen Print on the On Chest: Black, Metallic Silver 877, PMS 583U

Actual Imprint Size: 0.6"W x 0.4148"H

Note: Red box indicates imprint area and will not print.