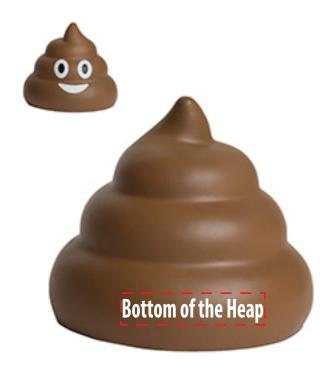

Order#: 142061

**Product:** Poop Emoji Stress Ball

**Item #**: 1364-315012

Imprint Method: Screen Print on the Back: White

Actual Imprint Size: 1.5"W x 0.25"H

Actual Size of Imprint
Dotted Lines Do Not Print