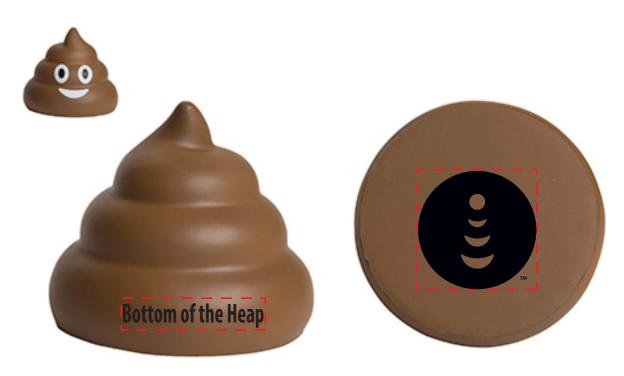

Order#: 142061

**Product**: Poop Emoji Stress Ball

Item #: 1364-315012

Imprint Method: Screen Print on the Back & Bottom: Black

**Actual Imprint Size**: 1.5"W x 0.25"H (Back), 1,25"w x 1.25"h (Bottom)

Actual Size of Imprint
Dotted Lines Do Not Print