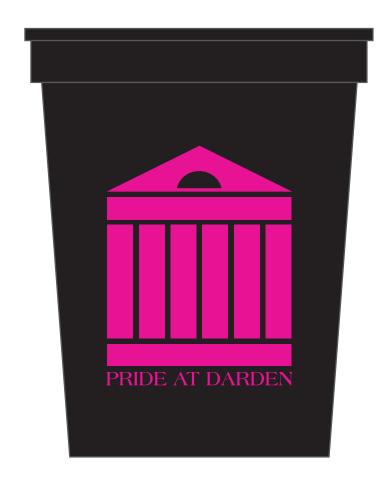

Order#: 142049

Product: Stadium Cup - 16oz.: Black

Item #: 1116-303585

Imprint Method: Screen Print on the Side 1: Pink Rhodamine

Actual Imprint Size: 1.94"W x 2.5"H