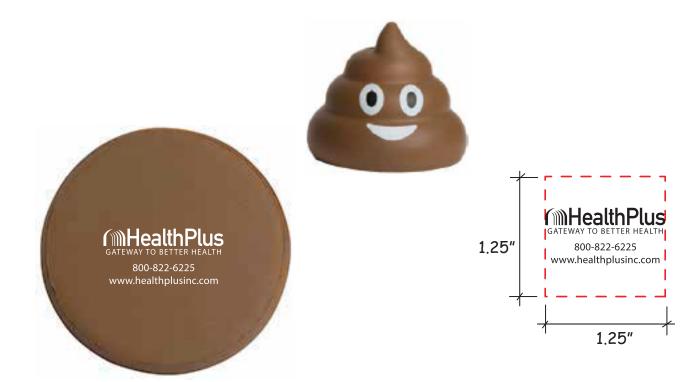

Order#: 142043 Product: Poop Emoji Stress Ball Item #: 1364-315012 Imprint Method: Screen Print on the Bottom: White Actual Imprint Size: 1.25"W x 0.6"H