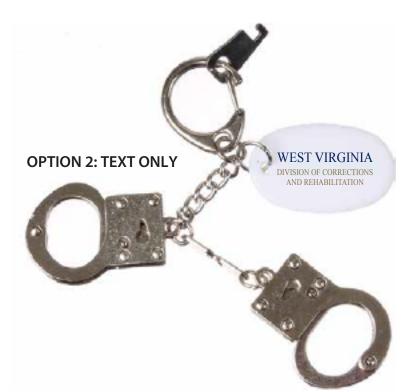

Order#:142026Product:Handcuff Key ChainItem #:1092-302272Imprint Method:Screen Print on the Tag - Front: Gold 871, Navy 281Actual Imprint Size:0.625"W x 0.625"H (OPTION 1), 1"W x 0.34"H (OPTION 2)

PLEASE NOTE: YOUR LOGO WILL NOT PRINT WELL ON THIS ITEM. THE TEXT IN YOUR LOGO WILL FILL IN AND WILL NOT NOT LEGIBLE. ALSO, THE SMALL DETAILS IN THE LOGO WILL FILL IN. I SUGGEST PRINTING JUST TEXT ONLY, AS SHOWN IN OPTION 2. PLEASE ADVISE WHICH OPTION YOU ARE APPROVING.