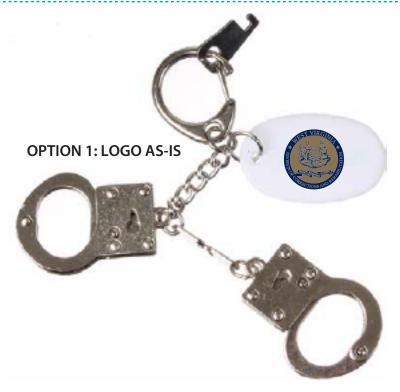

Order#:142026Product:Handcuff Key ChainItem #:1092-302272Imprint Method:Screen Print on the Tag - Front: Gold 871, Navy 281Actual Imprint Size:0.625"W x 0.625"H (OPTION 1), 1"W x 0.34"H (OPTION 2)

PLEASE NOTE: YOUR LOGO WILL NOT PRINT WELL ON THIS ITEM. THE TEXT IN YOUR LOGO WILL FILL IN AND WILL NOT NOT LEGIBLE. ALSO, THE SMALL DETAILS IN THE LOGO WILL FILL IN. I SUGGEST PRINTING JUST TEXT ONLY, AS SHOWN IN OPTION 2. PLEASE ADVISE WHICH OPTION YOU ARE APPROVING.