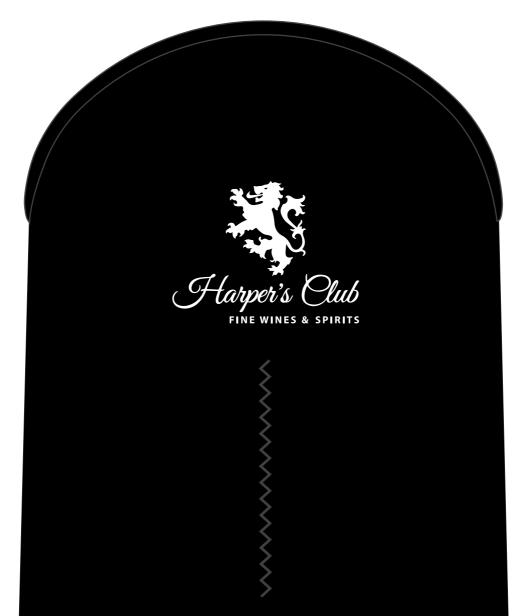

Order#:142012Product:BYO® by Built® Two Bottle BagItem #:1097-307001Imprint Method:Heat Transfer on the Side 2 (without BYO logo). WhiteActual Imprint Size:3.8"W x 3"H

Note: The BYO bag is a licensed item. The BYO logo **is required and is automatically printed on side 1 of the bag**.

You are provided with the option to print on the side with (side 1) or without the BYO Logo (side 2).

ARTWORK & ITEM ARE SHOWN AT 50% OF ACTUAL SIZE