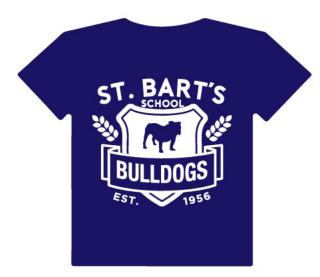

Order#: 142008

**Product:** Extra Soft Bull Dog: NavyT Shirt

Item #: 1325-309514

Imprint Method: Screen Print on the T-Shirt Front: White

Actual Imprint Size: 2.17"W x 2"H

Image Not To Size For Reference Only