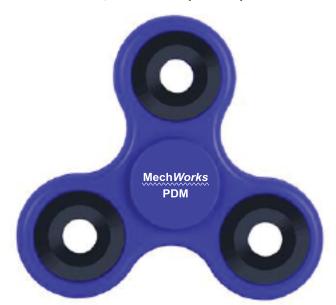

Order#: 141988

**Product:** Fidget Spinner: Blue & Red

Item #: 1056-315167

Imprint Method: Pad Print on the Front: White

Actual Imprint Size: 0.7"W x 0.25"H

QTY: 100 (BLUE)