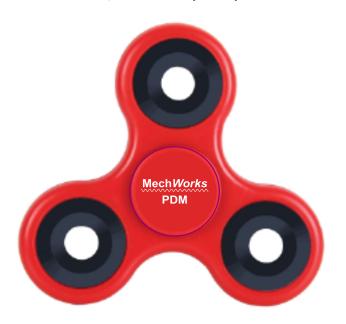

Order#: 141988

**Product:** Fidget Spinner: Blue & Red

Item #: 1056-315167

Imprint Method: Pad Print on the Front: White

Actual Imprint Size: 0.7"W x 0.25"H

QTY: 100 (BLUE)