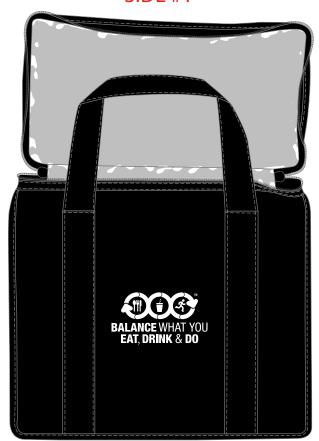

**Order#**: 141979

**Product:** Picnic Recycled P.E.T Cooler Bag

**Item #**: 1008-304444

Imprint Method: Screen Print on the First & Second Sides: White on Side 1, Light green on Side 2

Actual Imprint Size: 4"Wide on each side