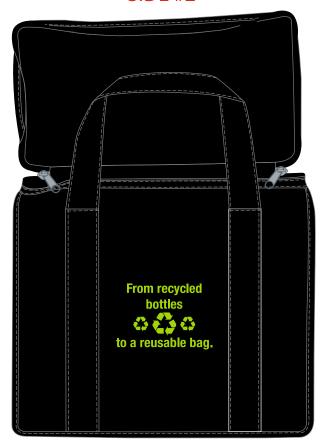

**Order#**: 141979

**Product:** Picnic Recycled P.E.T Cooler Bag

**Item #**: 1008-304444

Imprint Method: Screen Print on the First & Second Sides: White on Side 1, Light green on Side 2

Actual Imprint Size: 4"Wide on each side

## \*\*\*REDUCED TO 25% OF ACTUAL SIZE FOR VIEWING\*\*\*

SIDE #2