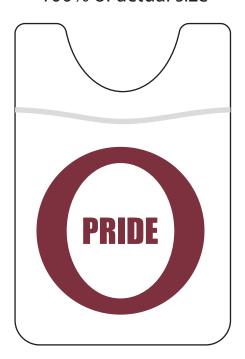

**Order#**: 141976

**Product:** Wallet for Smart Phones: White

Item #: 1016-311731

Imprint Method: Screen Print on the Front of Wallet: Burgundy 195

Actual Imprint Size: 1.75"W x 1.75"H

## 100% of actual size