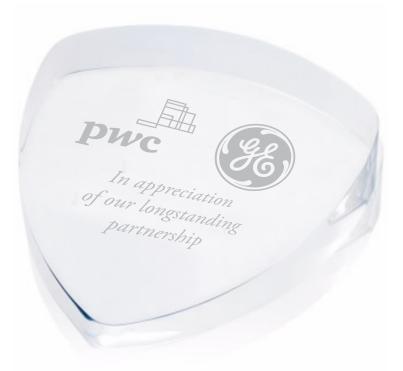

Order#: 141970-Q

**Product:** Arrowhead Acrylic Paperweight

Item #: 1090-318204

Imprint Method: Laser Engraved on the Front

Actual Imprint Size: 2.3"W x 1.7"H