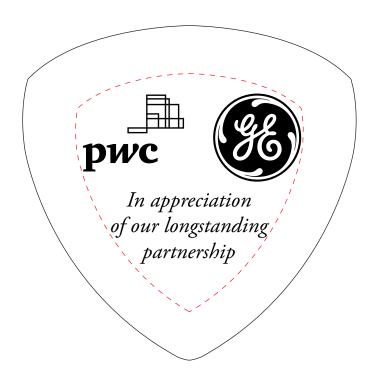

Order#: 141970-Q

**Product:** Arrowhead Acrylic Paperweight

Item #: 1090-318204

Imprint Method: Laser Engraved on the Front

Actual Imprint Size: 2.3"W x 1.7"H