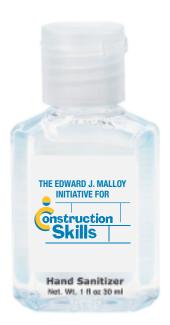

**Order#**: 141969

**Product:** Hand Sanitizer - 1 Ounce

**Item #**: 1010-313882

Imprint Method: 4 Color Process on the Front

Actual Imprint Size: 1"Wide logo

PLEASE NOTE: the small text in your logo "the Edward J. Malloy..." falls below the 6pt minimum font standard and will not print legibly. I have provided a second option that pulls the text outside of the logo so that it could be enlarged. Please advise which option below you ar approving.

## **OPTION 2**

Actual Size of Imprint
Dotted Lines Do Not Print