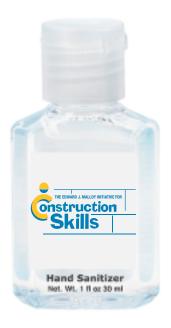

**Order#**: 141969

**Product:** Hand Sanitizer - 1 Ounce

**Item #**: 1010-313882

Imprint Method: 4 Color Process on the Front

Actual Imprint Size: 1"Wide logo

PLEASE NOTE: the small text in your logo "the Edward J. Malloy..." falls below the 6pt minimum font standard and will not print legibly. I have provided a second option that pulls the text outside of the logo so that it could be enlarged. Please advise which option below you ar approving.

Actual Size of Imprint
Dotted Lines Do Not Print