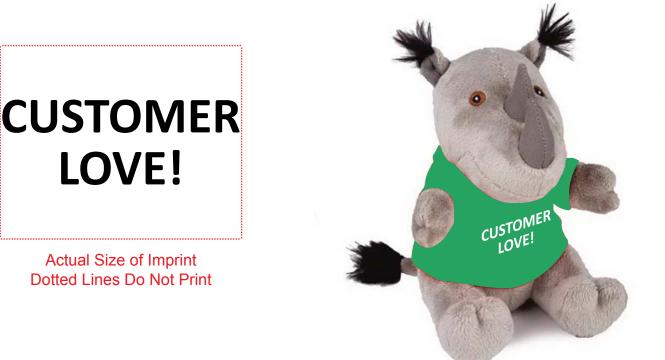

Order#: 141933 Product: Super Soft Rhino: Green T Shirt Item #: 1325-309784 Imprint Method: Screen Print on the T-Shirt: White Actual Imprint Size: 2.5"W x 0.88"H

\*\*\***IMPORTANT INFORMATION**\*\*\* (PLEASE READ) Please proof carefully for spelling errors, omissions, and layout accuracy. It is your responsibility to correct any errors. Garrett Specialties assumes no responsibility for errors after a proof has been authorized to print. Please note changes or revisions to your proof from your original instructions may cause revision in your ship date. Delays in paper proof approval also may require a change in your schedule ship dates. Occasionally, some fax machines may distort the image. Please pay close attention to numbers.