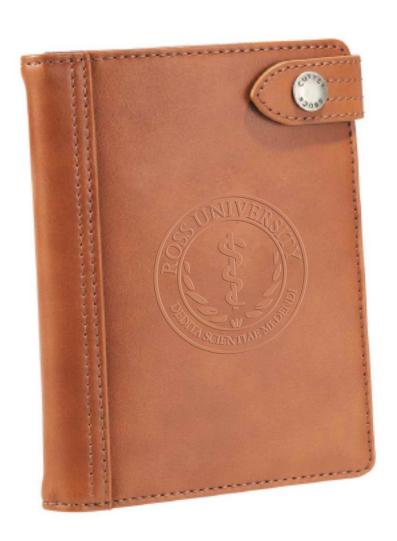

Order#: 141928-Q

**Product:** Cutter & Buck Legacy Passport Wallet

**Item #**: 1067-312069

Imprint Method: Deboss on the Spine LeftCentered 0.75" up from bottom of front panel

Actual Imprint Size: 1.75"W x 1.75"H