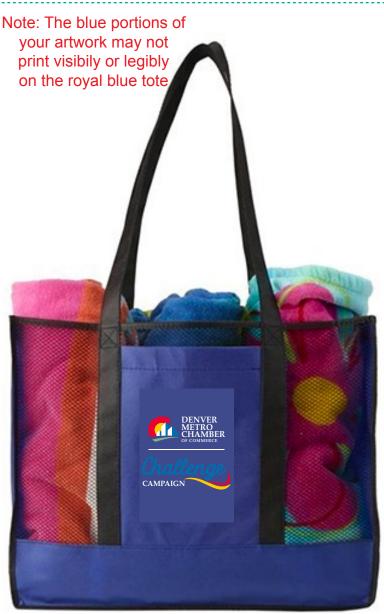

Order#: 141923-Q

**Product:** Havasu Non-Woven Beach Tote: Royal Blue

Item #: 1098-314987

Imprint Method: Full Color Heat Transfer on the Front

Actual Imprint Size: 4"W x 3.3"H

Your order is ON HOLD until we receive an approval from you in reference to your artwork.